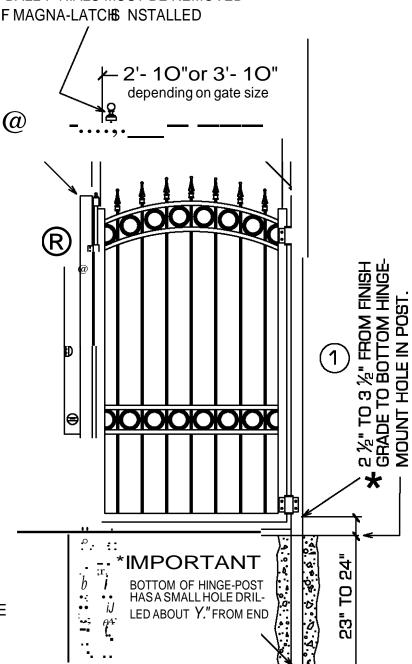

## Installing Your Amazing Pedestrian Gate

## IMPORTANT: INSTALLING THE TRU-CLOSE HINGES AND MAGNA-LATCH DOES NOT MEET SWIMMING POOL CODES

TRU-CLOSE HINGE FACE MOUNTS TO GATE FRAME AND GATE POST.

BALL-F NIALS MUST BE REMOVED

- SET POSTS IN CONCRETE, MAKE SURE THE **BOTTOM-MOST** HINGE-MOUNTING HOLE IS AT LEAST 2" ABOVE FINISH **GRADE**
- (a) MAKE SURE TOPS OF POSTS ARE LEVEL WITH ONE ANOTHER
- (0) MAKE SURE POSTS ARE PLUMB IN ALL DIRECTIONS
- @ PLEASE NOTE: GATE SHOWN IS A "RIGHT-HAND" SET TO SWING TOWARD THE VIEWER, BUT THESE GATES ARE COMPLETELY REVERS-ABLE SO THEY CAN BE HANDED RIGHT OR LEFT AND THEY CAN SWING IN OR OUT. JUST MOUNT THE HINGES / CATCH

ACCORDINGLY.

**FINISHGRADE** 