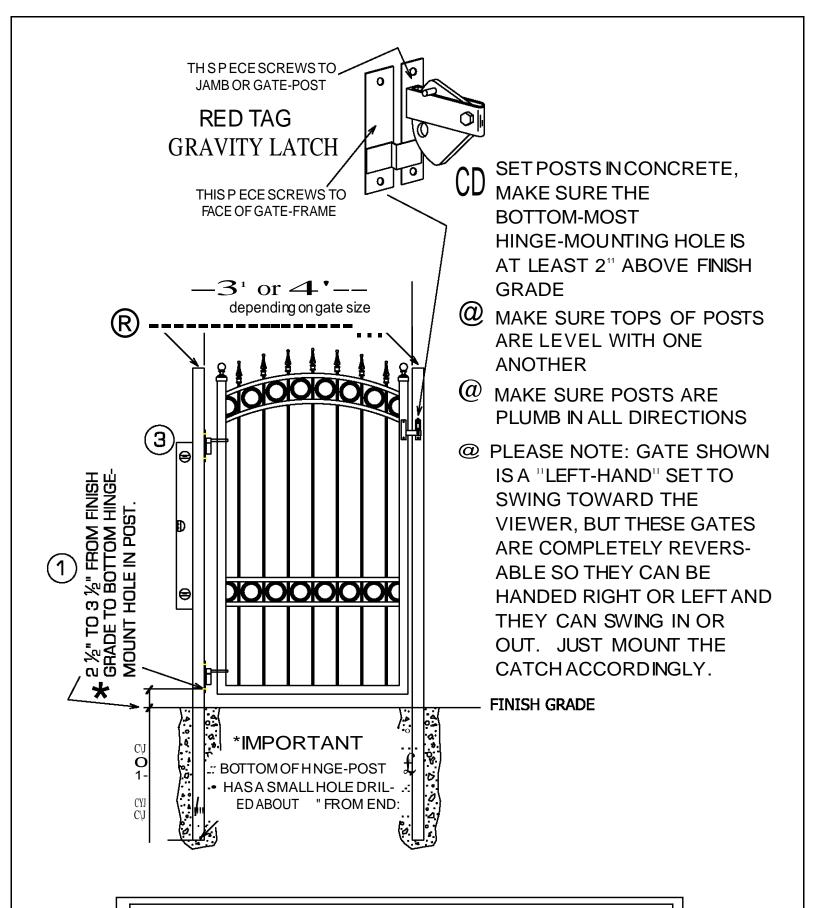

## Installing Your Amazing Pedestrian Gate

## IMPORTANT: INSTALLING THE TRU-CLOSE HINGES AND MAGNA-LATCH DOES NOT MEET SWIMMING POOL CODES

TRU-CLOSE HINGE FACE MOUNTS TO GATE FRAME AND GATE POST.

BALL-F NIALS MUST BE REMOVED

- SET POSTS IN CONCRETE, MAKE SURE THE **BOTTOM-MOST** HINGE-MOUNTING HOLE IS AT LEAST 2" ABOVE FINISH **GRADE**
- (a) MAKE SURE TOPS OF POSTS ARE LEVEL WITH ONE ANOTHER
- (0) MAKE SURE POSTS ARE PLUMB IN ALL DIRECTIONS
- @ PLEASE NOTE: GATE SHOWN IS A "RIGHT-HAND" SET TO SWING TOWARD THE VIEWER, BUT THESE GATES ARE COMPLETELY REVERS-ABLE SO THEY CAN BE HANDED RIGHT OR LEFT AND THEY CAN SWING IN OR OUT. JUST MOUNT THE HINGES / CATCH

ACCORDINGLY.

**FINISHGRADE** 